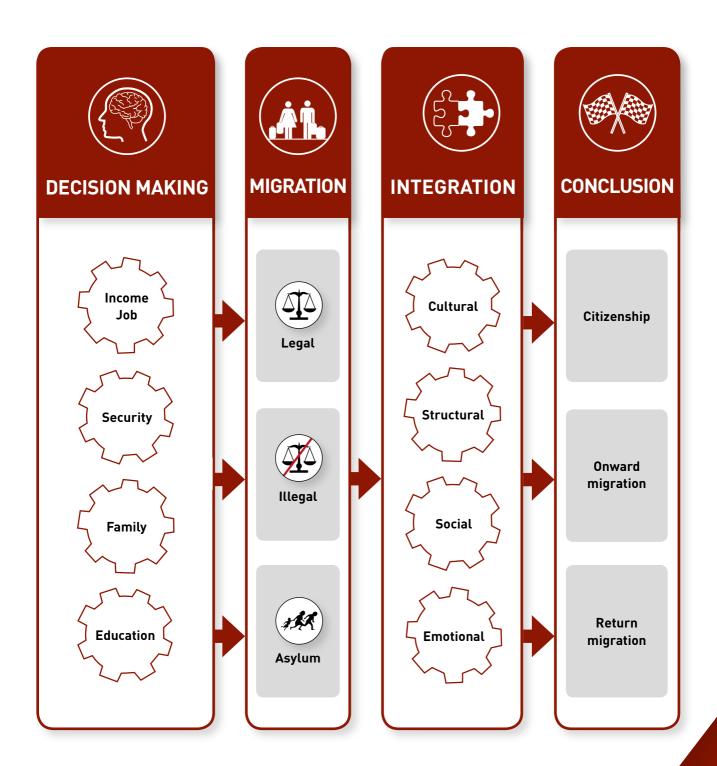

Ministry of the Interior



### **CONTENTS**

| GLOBAL MIGRATION FLOWS  | 11 |
|-------------------------|----|
| COMPLEXITY OF MIGRATION | 13 |
| FORMS OF MIGRATION      | 15 |
| DIMENSIONS OF MIGRATION | 17 |
| STAGES OF MIGRATION     | 19 |
| LABOR MIGRATION         | 21 |
| ASYLUM                  | 23 |
| RESETTLEMENT            | 25 |
| INTEGRATION             | 27 |
| SOCIAL PEACE            | 29 |

# POLICY ASYLUM DIMENSIONS COMPLEXITY UNDERSTANDING STAGES ASYLUM MIGRATION FORMS INTEGRATION POLICY CAPACITY CAPACITY BUILDING MIGRATION SOCIAL PEACE LABOR COMPLEXITY FORMS UNDERSTANDING POLICY DIMENSIONS BUILDING RESETTLEMENT

**MIGRATION** 

### GLOBAL MIGRATION FLOWS



## COMPLEXITY OF MIGRATION



## FORMS OF MIGRATION







## DIMENSIONS OF MICRATION





## STAGES OF MIGRATION



### LABOR MIGRATION



### ASYLUM



### RESETTLEMENT



### INTEGRATION



### SOCIAL PEACE



### **NOTES**



### **NOTES**



### **NOTES**



www.bmi.gv.at www.icmpd.org