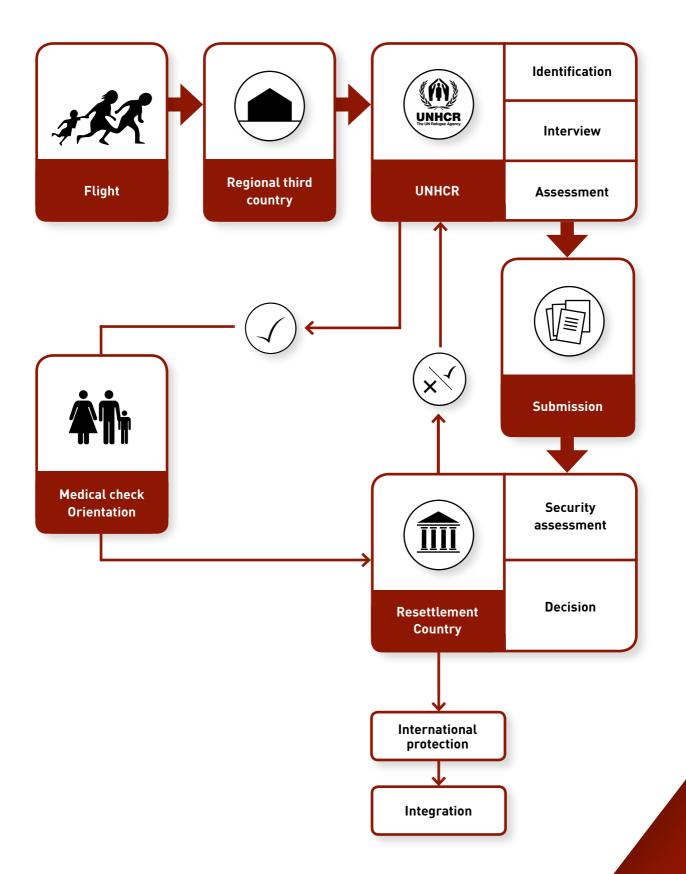

GRATION FLOWS  | 11 |
|-------------------------|----|
| COMPLEXITY OF MIGRATION | 13 |
| FORMS OF MIGRATION      | 15 |
| DIMENSIONS OF MIGRATION | 17 |
| STAGES OF MIGRATION     | 19 |
| LABOR MIGRATION         | 21 |
| ASYLUM                  | 23 |
| RESETTLEMENT            | 25 |
| INTEGRATION             | 27 |
| SOCIAL PEACE            | 29 |

# POLICY ASYLUM DIMENSIONS COMPLEXITY UNDERSTANDING STAGES ASYLUM MIGRATION FORMS INTEGRATION POLICY CAPACITY CAPACITY BUILDING MIGRATION SOCIAL PEACE LABOR COMPLEXITY FORMS UNDERSTANDING POLICY DIMENSIONS BUILDING RESETTLEMENT

**MIGRATION** 

### GLOBAL MIGRATION FLOWS



## COMPLEXITY OF MIGRATION



## FORMS OF MIGRATION







## DIMENSIONS OF MICRATION





## STAGES OF MIGRATION



### LABOR MIGRATION



### ASYLUM



### RESETTLEMENT



### INTEGRATION



### SOCIAL PEACE



### **NOTES**



### **NOTES**



### **NOTES**



www.bmi.gv.at www.icmpd.org