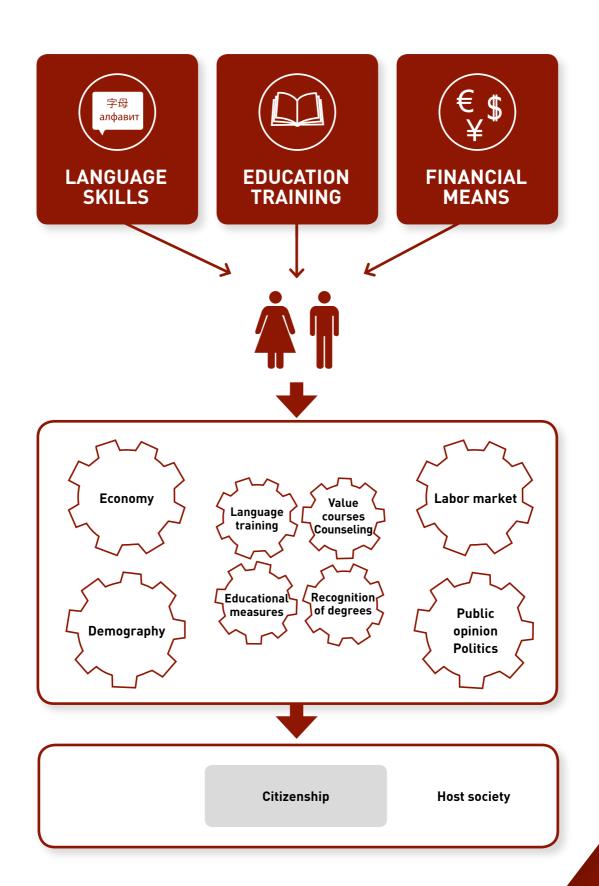

|
|-------------------------|----|
| COMPLEXITY OF MIGRATION | 13 |
| FORMS OF MIGRATION      | 15 |
| DIMENSIONS OF MIGRATION | 17 |
| STAGES OF MIGRATION     | 19 |
| LABOR MIGRATION         | 21 |
| ASYLUM                  | 23 |
| RESETTLEMENT            | 25 |
| INTEGRATION             | 27 |
| SOCIAL PEACE            | 29 |

# POLICY ASYLUM DIMENSIONS COMPLEXITY UNDERSTANDING STAGES ASYLUM MIGRATION FORMS INTEGRATION POLICY CAPACITY CAPACITY BUILDING MIGRATION SOCIAL PEACE LABOR COMPLEXITY FORMS UNDERSTANDING POLICY DIMENSIONS BUILDING RESETTLEMENT

**MIGRATION** 

### GLOBAL MIGRATION FLOWS



## COMPLEXITY OF MIGRATION



## FORMS OF MIGRATION







## DIMENSIONS OF MICRATION





## STAGES OF MIGRATION



### LABOR MIGRATION



### ASYLUM



### RESETTLEMENT



### INTEGRATION



### SOCIAL PEACE



### **NOTES**



### **NOTES**



### **NOTES**



www.bmi.gv.at www.icmpd.org