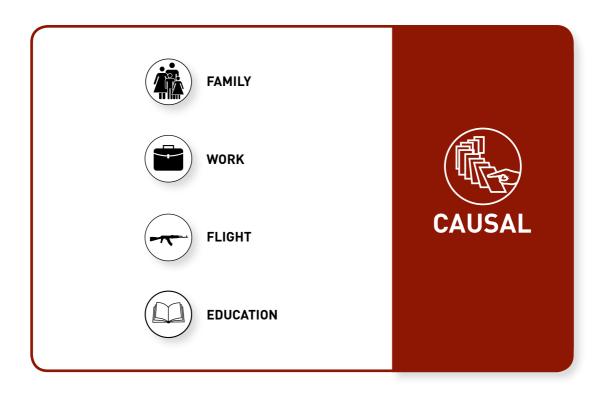

© 2017 Austrian Federal Ministry of the Interior



### **CONTENTS**

| GLOBAL MIGRATION FLOWS  | 11 |
|-------------------------|----|
| COMPLEXITY OF MIGRATION | 13 |
| FORMS OF MIGRATION      | 15 |
| DIMENSIONS OF MIGRATION | 17 |
| STAGES OF MIGRATION     | 19 |
| LABOR MIGRATION         | 21 |
| ASYLUM                  | 23 |
| RESETTLEMENT            | 25 |
| INTEGRATION             | 27 |
| SOCIAL PEACE            | 29 |

# POLICY ASYLUM DIMENSIONS COMPLEXITY UNDERSTANDING STAGES ASYLUM MIGRATION FORMS INTEGRATION POLICY CAPACITY CAPACITY BUILDING MIGRATION SOCIAL PEACE LABOR COMPLEXITY FORMS UNDERSTANDING POLICY DIMENSIONS BUILDING RESETTLEMENT

**MIGRATION** 

### GLOBAL MIGRATION FLOWS



## COMPLEXITY OF MIGRATION



## FORMS OF MIGRATION







## DIMENSIONS OF MICRATION





## STAGES OF MIGRATION



### LABOR MIGRATION



### ASYLUM



### RESETTLEMENT



### INTEGRATION



### SOCIAL PEACE



### **NOTES**



### **NOTES**



### **NOTES**



www.bmi.gv.at www.icmpd.org