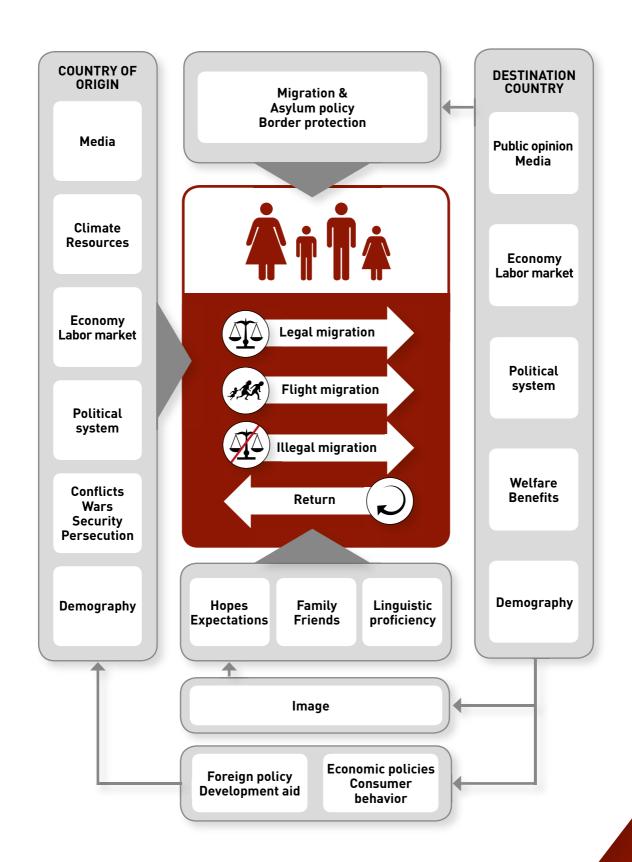

permission by the Austrian Federal Ministry of the Interior.

© 2017 Austrian Federal Ministry of the Interior



### **CONTENTS**

| GLOBAL MIGRATION FLOWS  | 11 |
|-------------------------|----|
| COMPLEXITY OF MIGRATION | 13 |
| FORMS OF MIGRATION      | 15 |
| DIMENSIONS OF MIGRATION | 17 |
| STAGES OF MIGRATION     | 19 |
| LABOR MIGRATION         | 21 |
| ASYLUM                  | 23 |
| RESETTLEMENT            | 25 |
| INTEGRATION             | 27 |
| SOCIAL PEACE            | 29 |

# POLICY ASYLUM DIMENSIONS COMPLEXITY UNDERSTANDING STAGES ASYLUM MIGRATION FORMS INTEGRATION POLICY CAPACITY CAPACITY BUILDING MIGRATION SOCIAL PEACE LABOR COMPLEXITY FORMS UNDERSTANDING POLICY DIMENSIONS BUILDING RESETTLEMENT

**MIGRATION** 

### GLOBAL MIGRATION FLOWS



## COMPLEXITY OF MIGRATION



## FORMS OF MIGRATION







## DIMENSIONS OF MICRATION





## STAGES OF MIGRATION



### LABOR MIGRATION



### ASYLUM



### RESETTLEMENT



### INTEGRATION



### SOCIAL PEACE



### **NOTES**



### **NOTES**



### **NOTES**



www.bmi.gv.at www.icmpd.org