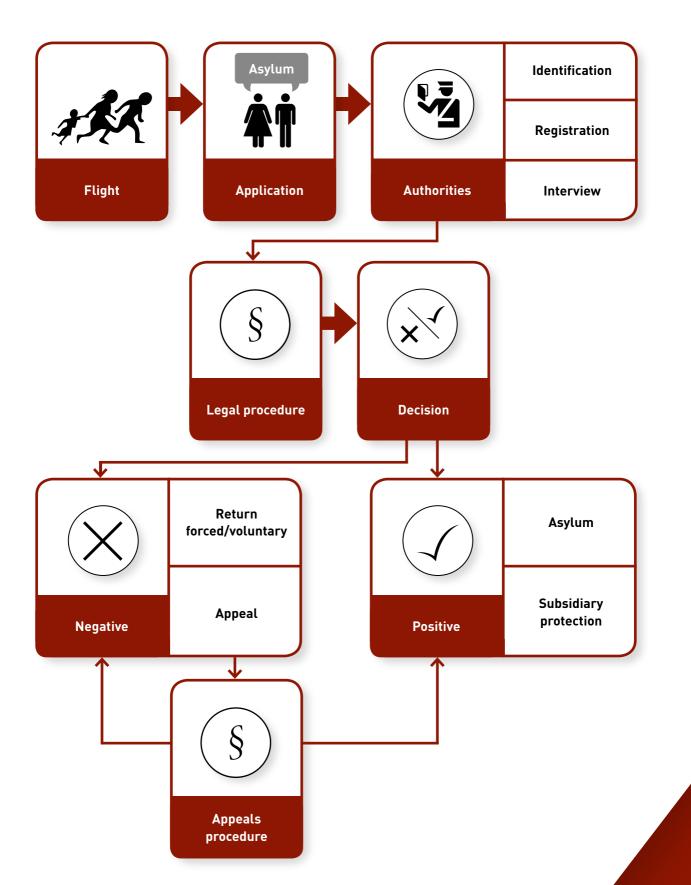

TENTS**

| GLOBAL MIGRATION FLOWS  | 11 |
|-------------------------|----|
| COMPLEXITY OF MIGRATION | 13 |
| FORMS OF MIGRATION      | 15 |
| DIMENSIONS OF MIGRATION | 17 |
| STAGES OF MIGRATION     | 19 |
| LABOR MIGRATION         | 21 |
| ASYLUM                  | 23 |
| RESETTLEMENT            | 25 |
| INTEGRATION             | 27 |
| SOCIAL PEACE            | 29 |

# POLICY ASYLUM DIMENSIONS COMPLEXITY UNDERSTANDING STAGES ASYLUM MIGRATION FORMS INTEGRATION POLICY CAPACITY CAPACITY BUILDING MIGRATION SOCIAL PEACE LABOR COMPLEXITY FORMS UNDERSTANDING POLICY DIMENSIONS BUILDING RESETTLEMENT

**MIGRATION** 

### GLOBAL MIGRATION FLOWS



## COMPLEXITY OF MIGRATION



## FORMS OF MIGRATION







## DIMENSIONS OF MICRATION





## STAGES OF MIGRATION



### LABOR MIGRATION



### ASYLUM



### RESETTLEMENT



### INTEGRATION



### SOCIAL PEACE



### **NOTES**



### **NOTES**



### **NOTES**



www.bmi.gv.at www.icmpd.org